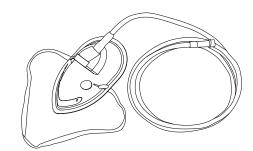

# RTG-04002 02-Life<sup>™</sup> Oxygen Mask

Medium Concentration w/ 7' (2.1m) Tubing Standard Connector

# **Pediatric**

#### NOTE:

These directions are general guidelines intended for use by gualified medical personnel.

- 1. Attach oxygen supply tubing to oxygen source. Adjust flow as prescribed by physician.
- 2. Place mask over patient's face, covering both nose and mouth.
- 3. Slip elastic band over patient's head and adjust for comfort and fit. For best comfort, place straps below patient's ears.
- 4. Pinch nose clip to provide a seal around the nose.