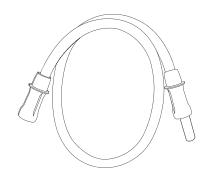

## RTG-03008 RespVac™ Suction Connecting Tubing

with Male Connector Non-Conductive Sterile 3/16" x 18" Tube (4.7mm x 457mm)

## **INSTRUCTIONS FOR USE:**

NOTE: These directions are general guidelines intended for use by qualified medical personnel.

- 1. Suction connecting tubing is intended to connect a device such as a portable suction machine or an in-wall suction port together with one of the following:
  - a. Suction Catheter
  - b. Yankauer
  - c. Oral Care brush
- 2. Set the proper suction flow rate as directed by the physician or licensed practitioner.
- 3. Begin suctioning function on patient.