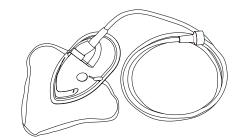

# RTG-04001 02-Life™ Oxygen Mask

Medium Concentration w/ 7' (2.1m) Tubing Universal Connector

#### NOTE:

These directions are general guidelines intended for use by gualified medical personnel.

- 1. Attach oxygen supply tubing to oxygen source. Adjust flow as prescribed by physician.
- 2. Place mask over patient's face, covering both nose and mouth.
- 3. Slip elastic band over patient's head and adjust for comfort and fit. For best comfort, place straps below patient's ears.
- 4. Pinch nose clip to provide a seal around the nose.