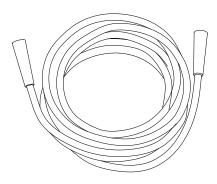

# RTG-06002 02-Life<sup>™</sup> Oxygen Tubing

14'(4.3m) Crush Resistant Tubing Standard Connector